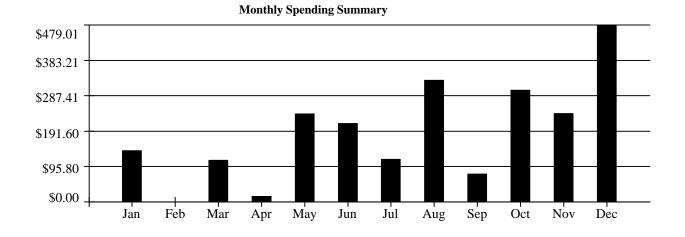

|           | Travel &<br>Entertainment | Restaurant | Automotive | Merchandise | Services   | Miscellaneous | Total \$   |
|-----------|---------------------------|------------|------------|-------------|------------|---------------|------------|
| January   | \$0.00                    | \$0.00     | \$0.00     | \$63.26     | \$75.97    | \$0.00        | \$139.23   |
| February  | \$0.00                    | \$0.00     | \$0.00     | \$0.00      | \$0.00     | \$0.00        | \$0.00     |
| March     | \$0.00                    | \$0.00     | \$0.00     | \$36.90     | \$75.97    | \$0.00        | \$112.87   |
| April     | \$0.00                    | \$0.00     | \$0.00     | \$15.11     | \$0.00     | \$0.00        | \$15.11    |
| May       | \$0.00                    | \$0.00     | \$0.00     | \$163.42    | \$75.97    | \$0.00        | \$239.39   |
| June      | \$0.00                    | \$0.00     | \$0.00     | \$0.00      | \$212.93   | \$0.00        | \$212.93   |
| July      | \$0.00                    | \$0.00     | \$0.00     | \$39.99     | \$75.97    | \$0.00        | \$115.96   |
| August    | \$0.00                    | \$0.00     | \$0.00     | \$330.29    | \$0.00     | \$0.00        | \$330.29   |
| September | \$0.00                    | \$0.00     | \$0.00     | \$0.00      | \$75.97    | \$0.00        | \$75.97    |
| October   | \$0.00                    | \$0.00     | \$0.00     | \$303.24    | \$0.00     | \$0.00        | \$303.24   |
| November  | \$0.00                    | \$0.00     | \$0.00     | \$164.30    | \$75.97    | \$0.00        | \$240.27   |
| December  | \$0.00                    | \$0.00     | \$0.00     | \$118.12    | \$360.89   | \$0.00        | \$479.01   |
| Total     | \$0.00                    | \$0.00     | \$0.00     | \$1,234.63  | \$1,029.64 | \$0.00        | \$2,264.27 |