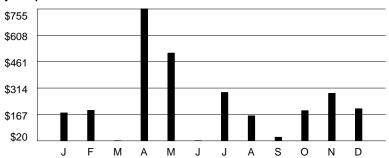

# **SHOPPING**

\$2,832.96

## Monthly comparison

| Department & Luxury Stores and Catalog |                               |        |  |  |
|----------------------------------------|-------------------------------|--------|--|--|
| 01/07/11                               | INT*US IDENTITYPROTECT, WA    | 19.95  |  |  |
| 02/08/11                               | INT*US IDENTITYPROTECT, WA    | 19.95  |  |  |
| 03/07/11                               | INT*US IDENTITYPROTECT, WA    | 19.95  |  |  |
| 04/07/11                               | INT*US IDENTITYPROTECT, WA    | 19.95  |  |  |
| 04/29/11                               | CHR*CBD.COM LLC, MA           | 42.38  |  |  |
| 05/11/11                               | INT*US IDENTITYPROTECT, WA    | 19.95  |  |  |
| 06/07/11                               | INT*US IDENTITYPROTECT, WA    | 19.95  |  |  |
| 07/07/11                               | INT*US IDENTITYPROTECT, WA    | 19.95  |  |  |
| 07/07/11                               | INT*US SEARCH SERVICES, WA    | 19.95  |  |  |
| 07/28/11                               | HST*jamesthompsononline.c, UT | 250.20 |  |  |
| 09/06/11                               | INT*US IDENTITYPROTECT, WA    | 19.95  |  |  |
| 09/07/11                               | INT*US SEARCH SERVICES, WA    | 19.95  |  |  |
| 10/06/11                               | INT*US IDENTITYPROTECT, WA    | 19.95  |  |  |

| Department & Luxury Stores and Catalog - Continued |                                              |          |  |
|----------------------------------------------------|----------------------------------------------|----------|--|
| 10/07/11                                           | E.L.M SHOES E. COMM, PA                      | 47.90    |  |
| 10/07/11                                           | INT*US SEARCH SERVICES, WA                   | 19.95    |  |
| 10/24/11                                           | CHR*CBD.COM LLC, MA                          | 55.91    |  |
| 11/06/11                                           | INT*US IDENTITYPROTECT, WA                   | 19.95    |  |
| 11/07/11                                           | INT*US SEARCH SERVICES, WA                   | 19.95    |  |
| 11/17/11                                           | NETWORK SOLUTIONS, LLC, VA                   | 164.90   |  |
| 11/18/11                                           | CHR*CBD.COM LLC, MA                          | 40.96    |  |
| 11/24/11                                           | CLASSMATES-MEMORY LANE, WA                   | 39.00    |  |
| 12/06/11                                           | INT*US IDENTITYPROTECT, WA                   | 19.95    |  |
| 12/07/11                                           | INT*US SEARCH SERVICES, WA                   | 19.95    |  |
|                                                    | Department & Luxury Stores and Catalog Total | \$960.45 |  |
| Office & S                                         | chool Supplies                               |          |  |
| 05/18/11                                           | CARFAX VEHICLE HIS, VA                       | 44.99    |  |
|                                                    | Office & School Supplies Total               | \$44.99  |  |
| Electronic                                         | s & Appliances                               |          |  |
| 01/17/11                                           | PAYPAL *LAMICCICORP, CA                      | 155.18   |  |
| 02/10/11                                           | WWW.NEWEGG.COM, CA                           | 54.99    |  |
| 02/14/11                                           | PAYPAL *VMINNOVATIO, NE                      | 115.80   |  |
| 04/28/11                                           | WWW.NEWEGG.COM, CA                           | 692.29   |  |
| 05/06/11                                           | WWW.NEWEGG.COM, CA                           | 179.99   |  |
| 05/25/11                                           | PAYPAL *HELLFIRETOY, AZ                      | 226.83   |  |
| 05/25/11                                           | PAYPAL *HELLFIRETOY, AZ                      | 38.27    |  |
| 08/28/11                                           | PAYPAL *LAMICCICORP, CA                      | 159.98   |  |
|                                                    |                                              |          |  |

| Electronic | Electronics & Appliances - Continued |            |  |
|------------|--------------------------------------|------------|--|
| 10/09/11   | PAYPAL *CWMEDIAPRO, IL               | 44.21      |  |
| 12/20/11   | PAYPAL *LAMICCICORP, CA              | 159.98     |  |
|            | Electronics & Appliances Total       | \$1,827.52 |  |