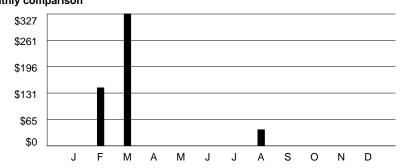

# **GROCERY STORES & DRUGSTORES**

\$433.57

## Monthly comparison

| Drugstore | S                    |                 |          |
|-----------|----------------------|-----------------|----------|
| 01/13/11  | WWW.CAREMARK.COM, IL |                 | 80.53    |
| 04/08/11  | CAREMARK MAIL, IL    |                 | 39.00    |
| 05/25/11  | WWW.CAREMARK.COM, IL |                 | 64.53    |
| 06/03/11  | WWW.CAREMARK.COM, IL |                 | 16.00    |
| 08/30/11  | WWW.CAREMARK.COM, IL |                 | 80.53    |
| 12/20/11  | CAREMARK MAIL, IL    |                 | 152.98   |
|           | Dı                   | rugstores Total | \$433.57 |