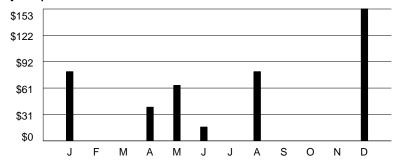

# **GROCERY STORES & DRUGSTORES**

\$433.57

## Monthly comparison

| Drugstore | S                    |                 |          |
|-----------|----------------------|-----------------|----------|
| 01/13/11  | WWW.CAREMARK.COM, IL |                 | 80.53    |
| 04/08/11  | CAREMARK MAIL, IL    |                 | 39.00    |
| 05/25/11  | WWW.CAREMARK.COM, IL |                 | 64.53    |
| 06/03/11  | WWW.CAREMARK.COM, IL |                 | 16.00    |
| 08/30/11  | WWW.CAREMARK.COM, IL |                 | 80.53    |
| 12/20/11  | CAREMARK MAIL, IL    |                 | 152.98   |
|           | Dı                   | rugstores Total | \$433.57 |