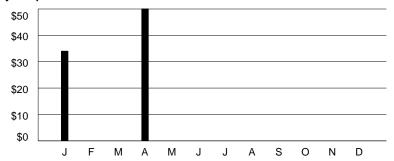

## **TRAVEL & ENTERTAINMENT**

## \$510.49

# Monthly comparison

| Travel   |                               |              |          |
|----------|-------------------------------|--------------|----------|
| 03/12/11 | BEST WESTERN GOODLETTSVIL, TN |              | 68.69    |
| 03/18/11 | AMERICAS BEST VLUE INN, TN    |              | 99.58    |
| 03/20/11 | AMERICAS BEST VLUE INN, TN    |              | 49.79    |
| 03/21/11 | EXECUTIVE INN AND SUIT, TN    |              | 45.84    |
|          |                               | Travel Total | \$263.90 |

|            | Travel Total                     | \$263.90 |
|------------|----------------------------------|----------|
| Entertainn | nent & Recreation                |          |
| 02/16/11   | Amazon.com, WA                   | 99.99    |
| 02/23/11   | AMAZON MKTPLACE PMTS, WA         | 43.66    |
| 03/05/11   | AMAZON MKTPLACE PMTS, WA         | 62.95    |
| 08/17/11   | ELECTRONIC ARTS, CA              | 39.99    |
|            | Entertainment & Recreation Total | \$246.59 |