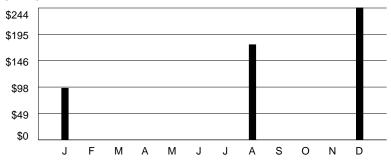

## **TAX DEDUCTIBLE & RELATED EXPENSES**

\$84.00

## Monthly comparison

# Charities & Organizations 01/28/11 THE VOICE OF THE MARTYRS, OK 34.00 04/28/11 THE VOICE OF THE MARTYRS, OK 50.00 Charities & Organizations Total \$84.00

OTHER \$1,408.74