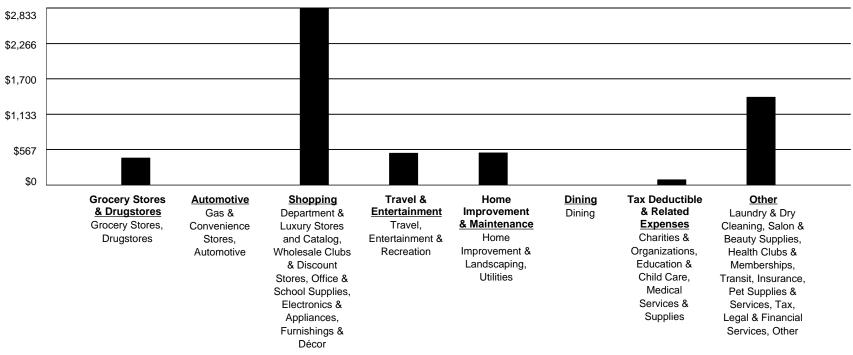

#### **CATEGORY SUMMARY**

# **GROCERY STORES & DRUGSTORES**

\$433.57

# **SHOPPING**

\$2,832.96

## **TRAVEL & ENTERTAINMENT**

## \$510.49

# **HOME IMPROVEMENT & MAINTENANCE**

\$515.42

## **TAX DEDUCTIBLE & RELATED EXPENSES**

\$84.00

# Charities & Organizations 01/28/11 THE VOICE OF THE MARTYRS, OK 34.00 04/28/11 THE VOICE OF THE MARTYRS, OK 50.00 Charities & Organizations Total \$84.00

OTHER \$1,408.74