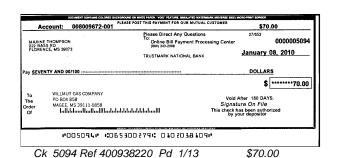

# **Check Images**

**Note:** The items below are true and correct copies of the original items which have been photographically reproduced by the bank.

Ck 5098 Ref 400919440 Pd 1/13 \$36.34

**Account Number** 