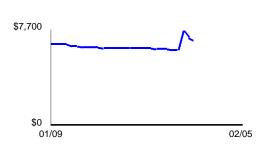

# **Daily Balance History**

| Date | Balance    | Date        | Balance    | Date | Balance    |
|------|------------|-------------|------------|------|------------|
| 1/9  | \$6,597.80 | <u>1/15</u> | \$6,371.72 | 2/1  | \$6,098.80 |
| 1/11 | \$6,585.20 | 1/19        | \$6,278.20 | 2/3  | \$7,625.52 |
| 1/13 | \$6,459.13 | 1/25        | \$6,274.36 | 2/4  | \$7,088.61 |
| 1/14 | \$6,448.57 | 1/29        | \$6,182.32 | 2/5  | \$6,873.61 |
|      |            |             |            |      |            |

Your Balance this Period
Balance