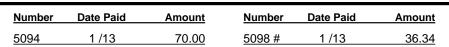

#### **Checks Paid**

Number of images included in this statement: 2

Total of Checks Paid: \$106.34

# Indicates a break in the check number sequence before this check.

Represents an unnumbered check or a non-check item.