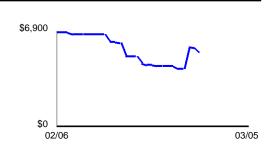

# **Daily Balance History**

| Date | Balance    | Date        | Balance    | Date       | Balance    |
|------|------------|-------------|------------|------------|------------|
| 2/6  | \$6,873.61 | <u>2/19</u> | \$5,130.46 | 2/26       | \$4,471.02 |
| 2/8  | \$6,867.31 | 2/22        | \$4,630.46 | 3/1        | \$4,258.16 |
| 2/9  | \$6,706.07 | 2/23        | \$4,553.01 | 3/3        | \$5,857.09 |
| 2/16 | \$6,197.87 | 2/24        | \$4,538.47 | 3/4        | \$5,732.09 |
| 2/18 | \$6,115.53 | 2/25        | \$4,478.48 | <u>3/5</u> | \$5,388.20 |

Your Balance this Period
Balance