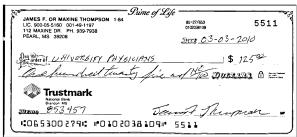

Date | Balance    | Date        | Balance    | Date       | Balance    |
|------|------------|-------------|------------|------------|------------|
| 2/6  | \$6,873.61 | <u>2/19</u> | \$5,130.46 | 2/26       | \$4,471.02 |
| 2/8  | \$6,867.31 | 2/22        | \$4,630.46 | 3/1        | \$4,258.16 |
| 2/9  | \$6,706.07 | 2/23        | \$4,553.01 | 3/3        | \$5,857.09 |
| 2/16 | \$6,197.87 | 2/24        | \$4,538.47 | 3/4        | \$5,732.09 |
| 2/18 | \$6,115.53 | 2/25        | \$4,478.48 | <u>3/5</u> | \$5,388.20 |



Your Balance this Period
Balance



### **Check Images**

**Note:** The items below are true and correct copies of the original items which have been photographically reproduced by the bank.



Ck 5097 Ref 801889547 Pd 2/9 \$70.00



Ck 5510 Ref 901647484 Pd 2/19 \$985.07



Ck 5511 Ref 700302228 Pd 3/4 \$125.00

**Account Number** 

010-203-8109

### **Prime Of Life**

Page 5 of 6

**Statement Period** From 2/06/2010 To 3/05/2010

### **Reconciliation**

| Checks and<br>Other Withdrawals<br>outstanding -<br>Not charged to account | Check Number | Amount | <br>Bank Balance<br>Shown on<br>this statement                                          | <u>\$5,3</u>                          | 88.20    |
|----------------------------------------------------------------------------|--------------|--------|-----------------------------------------------------------------------------------------|---------------------------------------|----------|
|                                                                            |              |        | <br>Add +