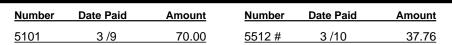

### Checks Paid

Number of images included in this statement: 2

Total of Checks Paid: \$107.76

# Indicates a break in the check number sequence before this check.

Represents an unnumbered check or a non-check item.