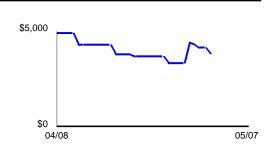

# **Daily Balance History**

| Date | Balance    | <u>Date</u> | Balance    | Date | Balance    |
|------|------------|-------------|------------|------|------------|
| 4/8  | \$4,940.89 | 4/23        | \$3,709.81 | 5/3  | \$4,491.87 |
| 4/12 | \$4,331.06 | 4/26        | \$3,702.87 | 5/4  | \$4,386.25 |
| 4/15 | \$4,301.07 | 4/28        | \$3,700.37 | 5/5  | \$4,171.00 |
| 4/19 | \$3,801.07 | 4/29        | \$3,378.77 | 5/7  | \$3,815.78 |

Your Balance this Period Balance