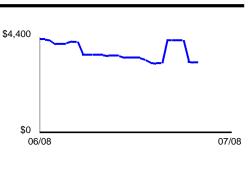

## Daily Balance History

| Date        | Balance    | Date        | Balance           | Date |
|-------------|------------|-------------|-------------------|------|
| <u>6/8</u>  | \$4,319.61 | <u>6/21</u> | \$3,592.93        | 7/1  |
| <u>6/10</u> | \$4,307.01 | 6/24        | \$3,507.93        | 7/2  |
| <u>6/11</u> | \$4,130.40 | 6/25        | \$3,489.75        | 7/6  |
| 6/14        | \$4,205.40 | 6/28        | \$3,398.81        | 7/7  |
| <u>6/15</u> | \$4,189.74 | 6/29        | <u>\$3,289.78</u> | 7/8  |
| <u>6/16</u> | \$3,624.45 | <u>6/30</u> | \$3,253.09        |      |