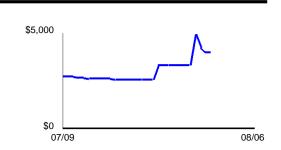

# **Daily Balance History**

| Date | Balance    | Date | Balance    | Date | Balance    |
|------|------------|------|------------|------|------------|
| 7/9  | \$2,774.92 | 7/19 | \$2,645.32 | 8/2  | \$3,354.50 |
| 7/12 | \$2,714.92 | 7/21 | \$2,641.06 | 8/3  | \$4,993.50 |
| 7/13 | \$2,709.58 | 7/22 | \$2,634.66 | 8/4  | \$4,291.31 |
| 7/14 | \$2,672.73 | 7/26 | \$2,607.92 | 8/5  | \$4,044.77 |
| 7/16 | \$2,655.55 | 7/27 | \$3,392.87 | 8/6  | \$4,010.36 |