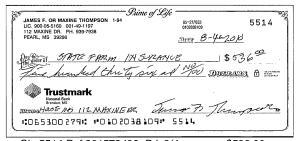

# **Check Images**

**Note:** The items below are true and correct copies of the original items which have been photographically reproduced by the bank.

Ck 5110 Ref 401517604 Pd 7/12 \$60.00

Ck 5514 Ref 801578436 Pd 8/4 \$536.00