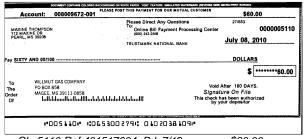

# **Check Images**

**Note:** The items below are true and correct copies of the original items which have been photographically reproduced by the bank.

Ck 5110 Ref 401517604 Pd 7/12 \$60.00

Ck 5514 Ref 801578436 Pd 8/4 \$536.00