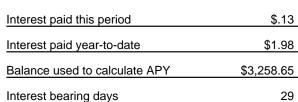

**Note:** Before interest was paid, your lowest balance during this period was \$2,295.56, and it occurred on 11/2/2010.

Annual Percentage Yield earned 0.0500%

Note: Interest is earned on days your balance is \$1,000 or more.