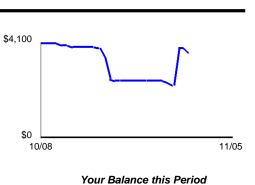

# Daily Balance History

| Date         | Balance    | Date         | Balance    | Date        | Balance    |
|--------------|------------|--------------|------------|-------------|------------|
| <u>10/8</u>  | \$4,082.30 | <u>10/19</u> | \$3,889.29 | <u>11/1</u> | \$2,395.56 |
| <u>10/12</u> | \$3,978.89 | 10/20        | \$3,463.42 | <u>11/2</u> | \$2,295.56 |
| <u>10/14</u> | \$3,929.12 | <u>10/21</u> | \$2,546.96 | <u>11/3</u> | \$3,868.77 |
| 10/15        | \$3,919.40 | 10/22        | \$2,462.54 | 11/5        | \$3,653.65 |