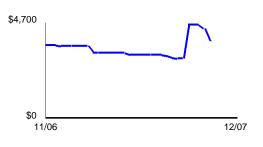

## **Daily Balance History**

| Date         | Balance    | Date         | Balance    | Date        | Balance    |
|--------------|------------|--------------|------------|-------------|------------|
| <u>11/6</u>  | \$3,653.65 | 11/22        | \$3,188.52 | <u>12/1</u> | \$2,990.03 |
| <u>11/9</u>  | \$3,599.50 | 11/26        | \$3,182.82 | <u>12/3</u> | \$4,629.03 |
| <u>11/12</u> | \$3,578.15 | <u>11/29</u> | \$3,141.88 | <u>12/6</u> | \$4,430.28 |
| <u>11/15</u> | \$3,271.54 | <u>11/30</u> | \$3,041.88 | <u>12/7</u> | \$3,846.66 |