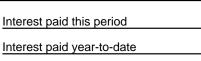

Note: Before interest was paid, your lowest balance during this

period was \$2,990.03, and it occurred on 12/1/2010.

Interest

| Interest paid this period      | \$.15      |
|--------------------------------|------------|
| Interest paid year-to-date     | \$2.13     |
| Balance used to calculate APY  | \$3,500.78 |
| Interest bearing days          | 32         |
| Annual Percentage Yield earned | 0.0500%    |