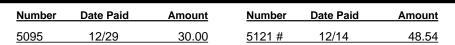

#### Checks Paid

Number of images included in this statement: 2

Total of Checks Paid: \$78.54

# **Check Images**

**Note:** The items below are true and correct copies of the original items which have been photographically reproduced by the bank.

Ck 5095 Ref 900532698 Pd 12/29 \$30.00

Ck 5121 Ref 701948133 Pd 12/14

\$48.54