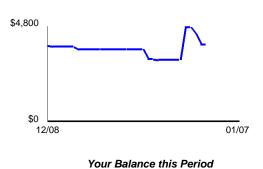

# **Daily Balance History**

| Date  | Balance    | Date  | Balance    |
|-------|------------|-------|------------|
| 12/8  | \$3,846.66 | 12/27 | \$3,194.50 |
| 12/9  | \$3,818.69 | 12/29 | \$3,164.50 |
| 12/13 | \$3,804.47 | 1/3   | \$4,771.81 |
| 12/14 | \$3,694.50 | 1/5   | \$4,428.08 |

| Date | Balance    |  |
|------|------------|--|
| 1/6  | \$3,922.38 |  |
| 1/7  | \$3 922 54 |  |

Balance

Page 4 of 5

Statement Period From 12/08/2010 To 1/07/2011 Account Number 010-203-8109