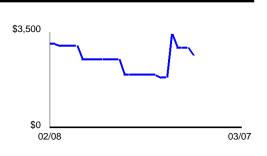

# **Daily Balance History**

| Date        | Balance    | Date | Balance    |
|-------------|------------|------|------------|
| 2/8         | \$3,096.49 | 2/22 | \$1,982.97 |
| <u>2/10</u> | \$3,044.33 | 2/28 | \$1,969.25 |
| 2/14        | \$2,544.33 | 3/1  | \$1,877.76 |
| 2/15        | \$2,541.83 | 3/3  | \$3,462.34 |

| Date | Balance    |
|------|------------|
| 3/4  | \$2,962.34 |
| 3/7  | \$2,686.74 |

Your Balance this Period
Balance