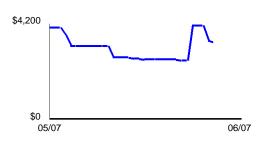

## **Daily Balance History**

| Date        | Balance    | Date        | Balance    | Date       | Balance    |
|-------------|------------|-------------|------------|------------|------------|
| <u>5/7</u>  | \$4,053.97 | <u>5/23</u> | \$2,693.27 | <u>6/6</u> | \$3,523.74 |
| <u>5/10</u> | \$3,737.47 | 5/25        | \$2,659.15 | 6/7        | \$3,431.99 |
| <u>5/11</u> | \$3,237.47 | <u>6/1</u>  | \$2,627.46 |            |            |
| <u>5/19</u> | \$2,737.47 | <u>6/3</u>  | \$4,141.46 |            |            |