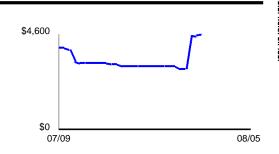

# **Daily Balance History**

| Date | Balance    | Date | Balance    |
|------|------------|------|------------|
| 7/9  | \$3,987.17 | 7/20 | \$3,201.68 |
| 7/11 | \$3,887.17 | 7/21 | \$3,089.52 |
| 7/12 | \$3,333.37 | 7/25 | \$3,083.21 |
| 7/13 | \$3,244.34 | 8/1  | \$2,974.33 |
| 7/19 | \$3,216.64 | 8/2  | \$2,949.73 |

| Date | Balance    |
|------|------------|
| 8/3  | \$4,588.73 |
| 8/4  | \$4,516.38 |
| 8/5  | \$4,583.12 |

Your Balance this Period
Balance