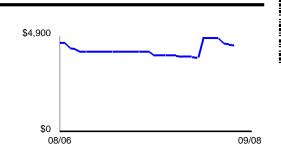

# **Daily Balance History**

| Date | Balance    | Date | Balance    |
|------|------------|------|------------|
| 8/6  | \$4,583.12 | 8/24 | \$3,924.95 |
| 8/8  | \$4,348.90 | 8/29 | \$3,881.65 |
| 8/9  | \$4,308.90 | 9/1  | \$3,849.96 |
| 8/10 | \$4,118.88 | 9/2  | \$4,843.77 |

| <u>Date</u> | Balance    |
|-------------|------------|
| 9/6         | \$4,557.88 |
| 9/7         | \$4,517.88 |
| 9/8         | \$4,501.58 |
|             |            |

Your Balance this Period
Balance