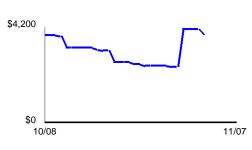

# **Daily Balance History**

| Date  | Balance    | Date  | Balance    |
|-------|------------|-------|------------|
| 10/8  | \$3,888.05 | 10/19 | \$3,194.17 |
| 10/11 | \$3,824.10 | 10/21 | \$2,690.97 |
| 10/12 | \$3,324.10 | 10/25 | \$2,610.50 |
| 10/18 | \$3,265.47 | 10/27 | \$2,532.52 |

| <u>Date</u> | Balance    |
|-------------|------------|
| 11/1        | \$2,490.69 |
| 11/3        | \$4,129.69 |
| 11/7        | \$3,895.60 |

Your Balance this Period Balance