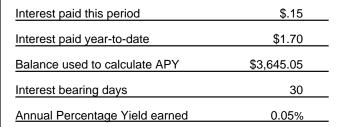

**Note:** Before interest was paid, your lowest balance during this period was \$2,928.75, and it occurred on 12/1/2011. **Note:** Your average balance for the previous statement period was \$3,645.05.

Note: Interest is earned on days your balance is \$1,000 or more.

For your holiday shopping use the ExpressCheck debit card. ExpressCheck lets you pay by check without writing one. Visit your nearest branch for more details.