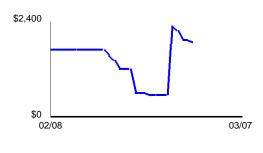

# **Daily Balance History**

| <u>Date</u> | Balance            | Date        | Balance    |
|-------------|--------------------|-------------|------------|
| 2/8         | \$1,718.51         | 2/24        | \$624.88   |
| <u>2/19</u> | \$1,578.1 <u>5</u> | <u>2/27</u> | \$582.12   |
| 2/20        | <b>\$1,451.16</b>  | 3/3         | \$2,306.56 |
| 2/21        | \$1,241.50         | 3/4         | \$2,206.56 |

| Date | Balance    |
|------|------------|
| 3/5  | \$1,957.34 |
| 3/7  | \$1,916.70 |

Your Balance this Period
Balance

Page 4 of 5

Statement Period From 2/08/2014 To 3/07/2014 **Account Number** 010-203-8109