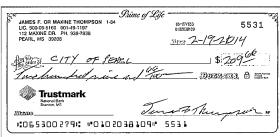

## **Check Images**

**Note:** The items below are true and correct copies of the original items which have been photographically reproduced by the bank.

This section is provided to help you balance your bank statement.

Ck 5530 Ref 701614424 Pd 2/19 \$140.36

Ck 5531 Ref 701901921 Pd 2/21

\$209.66