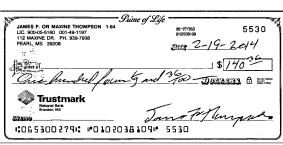

## **Check Images**

**Note:** The items below are true and correct copies of the original items which have been photographically reproduced by the bank.

This section is provided to help you balance your bank statement.

Ck 5530 Ref 701614424 Pd 2/19 \$140.36

Ck 5531 Ref 701901921 Pd 2/21

\$209.66