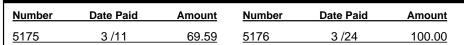

### Checks Paid

Number of images included in this statement: 2

Total of Checks Paid: \$169.59

## **Check Images**

**Note:** The items below are true and correct copies of the original items which have been photographically reproduced by the bank.

Ck 5175 Ref 901531154 Pd 3/11 \$69.59

Ck 5176 Ref 401615774 Pd 3/24

\$100.00

Page 4 of 5

**Statement Period** From 3/08/2014 To 4/07/2014

**Account Number** 010-203-8109