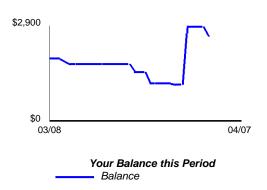

# **Daily Balance History**

| <u>Date</u> | Balance    | <u>Date</u> | Balance    | <u>Date</u> | Balance    |
|-------------|------------|-------------|------------|-------------|------------|
| 3/8         | \$1,916.70 | <u>3/14</u> | \$1,744.96 | 4/1         | \$1,143.82 |
| 3/11        | \$1,847.11 | 3/24        | \$1,521.93 | 4/3         | \$2,896.82 |
| 3/12        | \$1,753.77 | 3/27        | \$1,172.38 | 4/7         | \$2,603.51 |