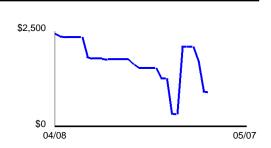

# **Daily Balance History**

| <u>Date</u> | Balance    | Date        | Balance    | Date       | Balance    |
|-------------|------------|-------------|------------|------------|------------|
| 4/8         | \$2,453.51 | <u>4/18</u> | \$1,794.54 | <u>5/1</u> | \$365.86   |
| 4/9         | \$2,380.78 | 4/23        | \$1,662.44 | 5/2        | \$2,108.45 |
| 4/10        | \$2,358.88 | 4/24        | \$1,571.89 | 5/5        | \$1,735.97 |
| 4/14        | \$1,858.88 | 4/28        | \$1,279.42 | 5/6        | \$973.51   |
| 4/15        | \$1,802.88 | 4/30        | \$394.42   | 5/7        | \$940.08   |

Your Balance this Period
Balance