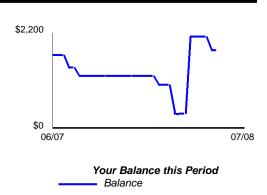

# **Daily Balance History**

| Date | Balance            | Date | Balance    | Date | Balance    |
|------|--------------------|------|------------|------|------------|
| 6/7  | \$1,711.2 <u>5</u> | 6/27 | \$1,021.83 | 7/3  | \$2,112.84 |
| 6/10 | \$1,421.83         | 6/30 | \$388.40   | 7/7  | \$1,819.44 |
| 6/12 | \$1,221.83         | 7/1  | \$359.84   | 7/8  | \$1,811.99 |