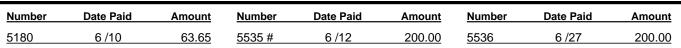

## Checks Paid

Number of images included in this statement: 3

Total of Checks Paid: \$463.65

# **Check Images**

**Note:** The items below are true and correct copies of the original items which have been photographically reproduced by the bank.

Ck 5180 Ref 400402541 Pd 6/10 \$63.65

Ck 5535 Ref 400972747 Pd 6/12 \$200.00

Ck 5536 Ref 701787813 Pd 6/27 \$200.00

Page 5 of 6

**Statement Period** From 6/07/2014 To 7/08/2014

**Account Number** 010-203-8109