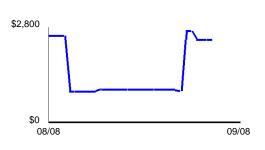

# **Daily Balance History**

| Date | Balance    | Date | Balance    |
|------|------------|------|------------|
| 8/8  | \$2,561.51 | 9/2  | \$953.47   |
| 8/12 | \$951.51   | 9/3  | \$2,706.47 |
| 8/18 | \$982.03   | 9/5  | \$2,438.86 |

| Date | Balance    |
|------|------------|
| 9/8  | \$2,438.89 |

Your Balance this Period
Balance