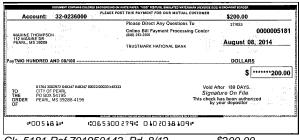

### Checks Paid

Number of images included in this statement: 2

| Number | Date Paid | Amount | Number        | Date Paid | Amount   |
|--------|-----------|--------|---------------|-----------|----------|
| 5181   | 8 /12     | 200.00 | <u>5538 #</u> | 8 /12     | 1,410.00 |

## **Check Images**

**Note:** The items below are true and correct copies of the original items which have been photographically reproduced by the bank.

Ck 5181 Ref 701950143 Pd 8/12 \$200.00

Ck 5538 Ref 800155662 Pd 8/12 \$1410.00