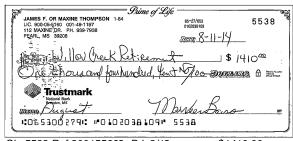

### Checks Paid

Number of images included in this statement: 2

| Number | Date Paid | Amount | Number        | Date Paid | Amount   |
|--------|-----------|--------|---------------|-----------|----------|
| 5181   | 8 /12     | 200.00 | <u>5538 #</u> | 8 /12     | 1,410.00 |

## **Check Images**

**Note:** The items below are true and correct copies of the original items which have been photographically reproduced by the bank.

Ck 5181 Ref 701950143 Pd 8/12 \$200.00

Ck 5538 Ref 800155662 Pd 8/12 \$1410.00