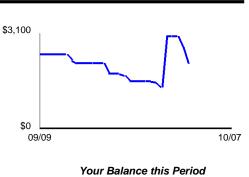

Date

<u>10/3</u>

<u>10/6</u> <u>10/7</u> Balance

\$3,033.72 \$2,636.14

\$2,136.23

Page 4 of 6

Statement Period

From 9/09/2014 To 10/07/2014

# Daily Balance History

| Date        | Balance    | Date        | Balance    |
|-------------|------------|-------------|------------|
| 9/9         | \$2,438.89 | <u>9/23</u> | \$1,806.87 |
| <u>9/15</u> | \$2,238.89 | 9/25        | \$1,755.08 |
| <u>9/16</u> | \$2,165.12 | <u>9/26</u> | \$1,555.08 |
| <u>9/19</u> | \$2,161.12 | <u>10/1</u> | \$1,526.52 |
| <u>9/22</u> | \$1,828.25 | 10/2        | \$1,384.83 |