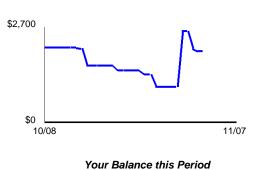

# **Daily Balance History**

| Date  | Balance    | Date  | Balance    |
|-------|------------|-------|------------|
| 10/8  | \$2,136.23 | 10/27 | \$1,400.44 |
| 10/15 | \$2,127.15 | 10/29 | \$1,036.80 |
| 10/16 | \$1,627.15 | 11/3  | \$2,611.24 |
| 10/22 | \$1,494.69 | 11/5  | \$2,116.57 |

| Date | Balance    |
|------|------------|
| 11/6 | \$2,033.35 |
| 11/7 | \$2.033.42 |

Page 4 of 5

**Statement Period** From 10/08/2014 To 11/07/2014

**Account Number** 010-203-8109