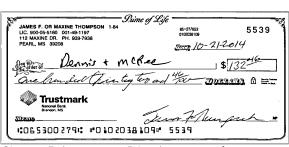

### Checks Paid

Number of images included in this statement: 1

| Number | Date Paid | Amount |
|--------|-----------|--------|
| 5539   | 10/22     | 132.46 |

Total of Checks Paid: \$132.46

# **Check Images**

**Note:** The items below are true and correct copies of the original items which have been photographically reproduced by the bank.

Ck 5539 Ref 401291846 Pd 10/22

\$132.46

| Reconciliation                                                             |                 |             |            |   |                                                                                      |                   |          |              |  |
|----------------------------------------------------------------------------|-----------------|-------------|------------|---|--------------------------------------------------------------------------------------|-------------------|----------|--------------|--|
| This section is provided to                                                | help you baland | e your bank | statement. |   |                                                                                      |                   |          |              |  |
| Checks and<br>Other Withdrawals<br>outstanding -<br>Not charged to account | Check Number    | er Amount   |            |   | Bank Balance Shown on this statement \$2,0                                           |                   |          | 033.42       |  |
|                                                                            |                 |             |            |   | Add +                                                                                |                   |          |              |  |
|                                                                            |                 | 1           |            |   | Deposits not<br>credited to this<br>statement                                        | <u>\$</u>         |          | <u> </u><br> |  |
|                                                                            |                 |             |            |   | Statement                                                                            |                   |          |              |  |
|                                                                            |                 | 1           |            |   | Total                                                                                | \$                |          |              |  |
|                                                                            |                 | <u> </u>    |            |   | Subtract -                                                                           |                   |          |              |  |
|                                                                            |                 |             |            | Γ | Checks and<br>Other Withdrawal<br>Outstanding                                        | /s<br>_ <b>\$</b> |          |              |  |
|                                                                            |                 | 1           | <u> </u>   |   | Balance =                                                                            | \$                |          |              |  |
| Total Checks and<br>Other Withdrawals outstar                              | nding \$        |             |            |   | This balance should balance after deduce adding interest (if all for previous month. | ting serv         | ice chai | ges and      |  |