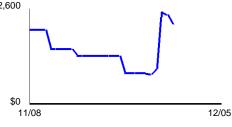

## **Daily Balance History**

| Date         | Balance    | Date         | Balance  | Date        | Balance    | <b>*</b> 0.000 |          |   |
|--------------|------------|--------------|----------|-------------|------------|----------------|----------|---|
| <u>11/8</u>  | \$2,033.42 | <u>11/26</u> | \$871.09 | <u>12/3</u> | \$2,541.07 | \$2,600        |          | N |
| <u>11/12</u> | \$1,529.42 | <u>12/1</u>  | \$842.53 | <u>12/4</u> | \$2,452.99 |                |          |   |
| <u>11/17</u> | \$1,337.87 | 12/2         | \$997.97 | <u>12/5</u> | \$2,185.53 |                | <u> </u> |   |