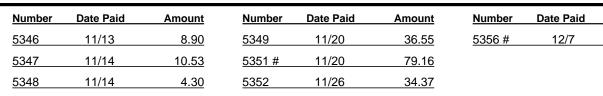

# **Check Images**

**Note:** The items below are true and correct copies of the original items which have been photographically reproduced by the bank.

Ck 5346 Ref 101199789 Pd 11/13 \$8.90

Ck 5347 Ref 101365088 Pd 11/14 \$10.53

Ck 5348 Ref 101365089 Pd 11/14 \$4.3

Ck 5349 Ref 410490308 Pd 11/20 \$36.55

| Saine of                                                                                        | (Life -                 |           |
|-------------------------------------------------------------------------------------------------|-------------------------|-----------|
| JAMES F. OR MAXINE THOMPSON 1-84<br>LIC. 900-05-5160 001-49-1197<br>112 MAXINE DR. PH. 939-7938 | 85-27/653<br>0102038109 | 5351      |
| PEARL, MS 39208                                                                                 | Der 11-15 C             | 27        |
| Swenty nine & 16/100 C                                                                          | sons                    | 1796      |
| Levenly nine & 16/100 C                                                                         | Dom                     | MED A EET |
| Trustmark National Bark                                                                         |                         |           |
|                                                                                                 | Marveen Je              | San "     |
| **************************************                                                          | 9" 5351                 |           |

Ck 5351 Ref 410478587 Pd 11/20 \$79.16

Ck 5352 Ref 300083200 Pd 11/26

\$34.37

Page 5 of 7

**Statement Period** From 11/08/2007 To 12/07/2007

**Account Number** 010-203-8109