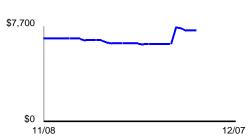

## **Daily Balance History**

| Date  | Balance    | Date  | Balance    | Date | Balance    | <b>07 7</b> 00 |
|-------|------------|-------|------------|------|------------|----------------|
| 11/8  | \$6,770.22 | 11/20 | \$6,395.63 | 12/3 | \$7,668.73 | \$7,700        |
| 11/13 | \$6,741.72 | 11/21 | \$6,386.67 | 12/4 | \$7,580.52 |                |
| 11/14 | \$6,711.39 | 11/26 | \$6,352.30 | 12/5 | \$7,371.92 |                |
| 11/16 | \$6,605.53 | 11/27 | \$6,312.78 | 12/7 | \$7,363.29 |                |
| 11/19 | \$6,596.83 | 11/30 | \$6,275.73 |      |            | \$0            |
|       |            |       |            |      |            | 11/08          |

Your Balance this Period
Balance