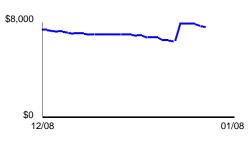

## **Daily Balance History**

| Date         | Balance    | Date         | Balance    | Date | Balance    | <b>A0</b> 000 |
|--------------|------------|--------------|------------|------|------------|---------------|
| <u>12/8</u>  | \$7,363.29 | <u>12/17</u> | \$6,999.12 | 1/2  | \$6,451.48 | \$8,000       |
| <u>12/10</u> | \$7,344.32 | <u>12/19</u> | \$6,990.35 | 1/3  | \$7,903.48 |               |
| <u>12/11</u> | \$7,269.38 | <u>12/21</u> | \$6,969.35 | 1/4  | \$7,876.83 |               |
| <u>12/12</u> | \$7,233.88 | 12/26        | \$6,894.67 | 1/7  | \$7,688.38 |               |
| <u>12/13</u> | \$7,162.74 | <u>12/28</u> | \$6,732.90 | 1/8  | \$7,630.77 | \$0           |
| 12/14        | \$7,119.12 | 12/31        | \$6,486.18 |      |            | 12/08         |
|              |            |              |            |      |            |               |