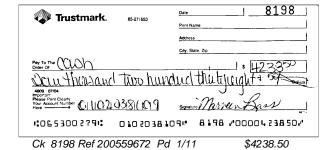

# **Deposits and Other Credits**

| Date | Amount   | Description                                            |
|------|----------|--------------------------------------------------------|
| 1/11 | 4,238.50 | DEPOSIT                                                |
| 2/1  | 1,452.00 | ACH DEPOSIT US TREASURY 303 SOC SEC PPD XXXXX4656A SSA |
| 2/7  | 1.15     | INTEREST                                               |

## Checks Paid

Number of images included in this statement: 8

| Number        | Date Paid | Amount | Number        | Date Paid | Amount | Number        | Date Paid | Amount   |
|---------------|-----------|--------|---------------|-----------|--------|---------------|-----------|----------|
| 5372          | 1 /9      | 10.00  | <u>5380 #</u> | 1 /24     | 92.64  | 5383          | 2 /1      | 21.95    |
| <u>5377 #</u> | 1 /14     | 31.55  | <u>5381</u>   | 1 /28     | 90.00  | <u>8198 #</u> | 1 /11     | 4,238.50 |
| 5378          | 1 /14     | 62 66  | 5382          | 1 /28     | 30.00  |               |           |          |