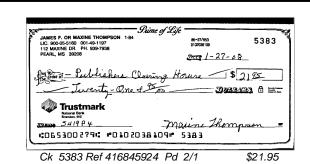

## Checks Paid

Number of images included in this statement: 8

| Number        | Date Paid | Amount | Number        | Date Paid | Amount | Number        | Date Paid | Amount   |
|---------------|-----------|--------|---------------|-----------|--------|---------------|-----------|----------|
| 5372          | 1 /9      | 10.00  | <u>5380 #</u> | 1 /24     | 92.64  | 5383          | 2 /1      | 21.95    |
| <u>5377 #</u> | 1 /14     | 31.55  | <u>5381</u>   | 1 /28     | 90.00  | <u>8198 #</u> | 1 /11     | 4,238.50 |
| 5378          | 1 /14     | 62 66  | 5382          | 1 /28     | 30.00  |               |           |          |