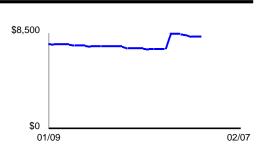

# **Daily Balance History**

| Date        | Balance    | Date | Balance    | Date       | Balance    |
|-------------|------------|------|------------|------------|------------|
| 1/9         | \$7,600.77 | 1/18 | \$7,312.79 | <u>2/1</u> | \$8,432.59 |
| 1/10        | \$7,556.09 | 1/24 | \$7,220.15 | 2/4        | \$8,376.18 |
| 1/11        | \$7,551.00 | 1/25 | \$7,211.46 | <u>2/5</u> | \$8,192.01 |
| 1/14        | \$7,441.29 | 1/28 | \$7,091.46 | 2/6        | \$8,179.51 |
| <u>1/15</u> | \$7,416.24 | 1/29 | \$7,086.10 | 2/7        | \$8,172.66 |
| 1/17        | \$7,374.42 | 1/30 | \$7,079.16 |            |            |