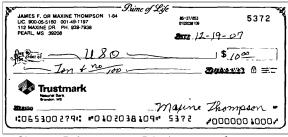

# **Check Images**

Note: The items below are true and correct copies of the original items which have been photographically reproduced by the bank.

Ck 5372 Ref 414771623 Pd 1/9

Ck 5377 Ref 415114633 Pd 1/14

JAMES F. OR MAXINE THOMPSON 1-84
U.C. 80C.05.5160 001-951197
112 MAXINE D PH. 309-7939
PEARL, MS 39209 85-27/653 0102038109 Arra 1-25-08 nint + 200 - 2000 0 = Trustmark Marin Bin Barger Mg

Mayin Harmy Mg