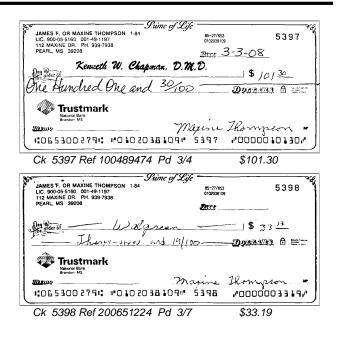

# **Checks and Other Withdrawals**

**Checks Paid** 

#

0

Number of images included in this statement: 11

| Number        | Date Paid | Amount | Number        | Date Paid | Amount | Number      | Date Paid | Amount |
|---------------|-----------|--------|---------------|-----------|--------|-------------|-----------|--------|
| <u>5386</u>   | 2 /13     | 31.55  | <u>5391</u>   | 2 /25     | 101.27 | <u>5396</u> | 2 /27     | 6.42   |
| <u>5388 #</u> | 2 /11     | 200.00 | <u>5393 #</u> | 3 /3      | 14.97  | <u>5397</u> | 3 /4      | 101.30 |
| <u>5389</u>   | 2 /21     | 21.95  | 5394          | 2 /26     | 141.11 | 5398        | 3 /7      | 33.19  |
| <u>5390</u>   | 2 /20     | 60.00  | <u>5395</u>   | 2 /25     | 7.00   |             |           |        |