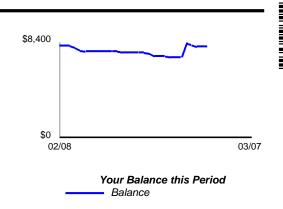

# Daily Balance History

| Date        | Balance    | Date        | Balance    |
|-------------|------------|-------------|------------|
| <u>2/8</u>  | \$8,142.60 | <u>2/20</u> | \$7,548.17 |
| <u>2/11</u> | \$7,903.05 | <u>2/21</u> | \$7,526.22 |
| <u>2/12</u> | \$7,710.77 | <u>2/25</u> | \$7,417.95 |
| 2/13        | \$7,632.36 | 2/26        | \$7,174.17 |
| <u>2/15</u> | \$7,626.12 | <u>2/27</u> | \$7,167.75 |
| <u>2/19</u> | \$7,608.17 | <u>2/29</u> | \$7,097.52 |
|             |            |             |            |