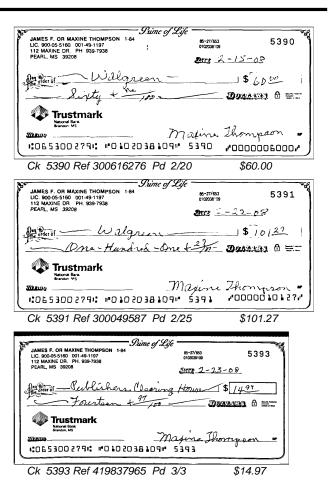

# **Checks and Other Withdrawals**

**Checks Paid** 

#

0

Number of images included in this statement: 11

| Number        | Date Paid | Amount | Number        | Date Paid | Amount | Number      | Date Paid | Amount |
|---------------|-----------|--------|---------------|-----------|--------|-------------|-----------|--------|
| <u>5386</u>   | 2 /13     | 31.55  | <u>5391</u>   | 2 /25     | 101.27 | <u>5396</u> | 2 /27     | 6.42   |
| <u>5388 #</u> | 2 /11     | 200.00 | <u>5393 #</u> | 3 /3      | 14.97  | <u>5397</u> | 3 /4      | 101.30 |
| <u>5389</u>   | 2 /21     | 21.95  | 5394          | 2 /26     | 141.11 | 5398        | 3 /7      | 33.19  |
| <u>5390</u>   | 2 /20     | 60.00  | <u>5395</u>   | 2 /25     | 7.00   |             |           |        |