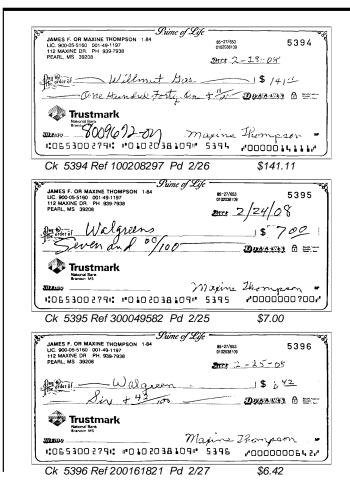

# **Checks and Other Withdrawals**

**Checks Paid** 

#

0

Number of images included in this statement: 11

| Number        | Date Paid | Amount | Number        | Date Paid | Amount | Number      | Date Paid | Amount |
|---------------|-----------|--------|---------------|-----------|--------|-------------|-----------|--------|
| <u>5386</u>   | 2 /13     | 31.55  | <u>5391</u>   | 2 /25     | 101.27 | <u>5396</u> | 2 /27     | 6.42   |
| <u>5388 #</u> | 2 /11     | 200.00 | <u>5393 #</u> | 3 /3      | 14.97  | <u>5397</u> | 3 /4      | 101.30 |
| <u>5389</u>   | 2 /21     | 21.95  | 5394          | 2 /26     | 141.11 | 5398        | 3 /7      | 33.19  |
| <u>5390</u>   | 2 /20     | 60.00  | <u>5395</u>   | 2 /25     | 7.00   |             |           |        |