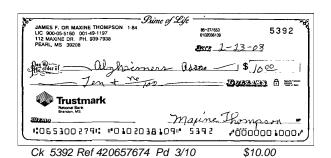

### Checks Paid

Number of images included in this statement: 11

| Number        | Date Paid | Amount        | Number | Date Paid | Amount | Number      | Date Paid | Amount |
|---------------|-----------|---------------|--------|-----------|--------|-------------|-----------|--------|
| 5392          | 3 /10     | 10.00         | 5404   | 4 /3      | 10.00  | <u>5408</u> | 3 /31     | 285.20 |
| <u>5400</u> # | 3 /18     | 31. <u>55</u> | 5405   | 4 /2      | 10.00  | 5410#       | 4 /7      | 31.55  |
| 5402 #        | 3 /24     | 105.71        | 5406   | 3 /28     | 10.00  | 5414#       | 4 /7      | 220.53 |
| 5403          | 3 /25     | 127.56        | 5407   | 3 /31     | 34.50  |             |           |        |

## **Check Images**

**Note:** The items below are true and correct copies of the original items which have been photographically reproduced by the bank.

Ck 5400 Ref 421648548 Pd 3/18

\$31.55

Page 5 of 6

Statement Period From 3/08/2008 To 4/07/2008 **Account Number** 010-203-8109