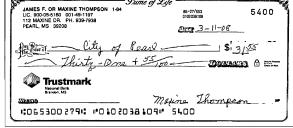

### Checks Paid

Number of images included in this statement: 11

| Number        | Date Paid | Amount        | Number | Date Paid | Amount | Number      | Date Paid | Amount |
|---------------|-----------|---------------|--------|-----------|--------|-------------|-----------|--------|
| 5392          | 3 /10     | 10.00         | 5404   | 4 /3      | 10.00  | <u>5408</u> | 3 /31     | 285.20 |
| <u>5400</u> # | 3 /18     | 31. <u>55</u> | 5405   | 4 /2      | 10.00  | 5410#       | 4 /7      | 31.55  |
| 5402 #        | 3 /24     | 105.71        | 5406   | 3 /28     | 10.00  | 5414#       | 4 /7      | 220.53 |
| 5403          | 3 /25     | 127.56        | 5407   | 3 /31     | 34.50  |             |           |        |

## **Check Images**

**Note:** The items below are true and correct copies of the original items which have been photographically reproduced by the bank.

Ck 5400 Ref 421648548 Pd 3/18

\$31.55

Page 5 of 6

Statement Period From 3/08/2008 To 4/07/2008 **Account Number** 010-203-8109