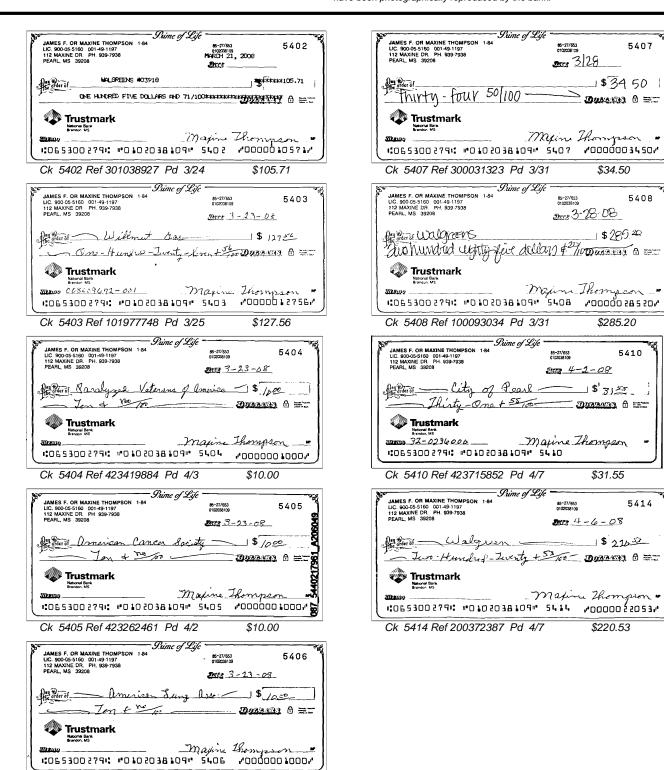

### Checks Paid

Number of images included in this statement: 11

| Number        | Date Paid | Amount        | Number | Date Paid | Amount | Number      | Date Paid | Amount |
|---------------|-----------|---------------|--------|-----------|--------|-------------|-----------|--------|
| 5392          | 3 /10     | 10.00         | 5404   | 4 /3      | 10.00  | <u>5408</u> | 3 /31     | 285.20 |
| <u>5400</u> # | 3 /18     | 31. <u>55</u> | 5405   | 4 /2      | 10.00  | 5410#       | 4 /7      | 31.55  |
| 5402 #        | 3 /24     | 105.71        | 5406   | 3 /28     | 10.00  | 5414#       | 4 /7      | 220.53 |
| 5403          | 3 /25     | 127.56        | 5407   | 3 /31     | 34.50  |             |           |        |