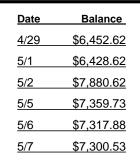

# **Daily Balance History**

| Date        | Balance           | Date        | Balance    |
|-------------|-------------------|-------------|------------|
| 4/8         | \$7,770.98        | <u>4/21</u> | \$6,870.89 |
| 4/9         | \$7,698.93        | 4/22        | \$6,854.17 |
| <u>4/14</u> | \$7,526.38        | <u>4/23</u> | \$6,849.17 |
| <u>4/15</u> | \$7,518.50        | <u>4/24</u> | \$6,769.89 |
| 4/17        | \$7,513.15        | <u>4/25</u> | \$6,763.56 |
| <u>4/18</u> | <u>\$7,434.39</u> | <u>4/28</u> | \$6,474.57 |