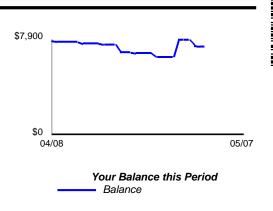

**Note:** Before interest was paid, your lowest balance during this period was \$6,428.62, and it occurred on 5/1/2008.

| Interest paid this period      | \$.60      |
|--------------------------------|------------|
| Interest paid year-to-date     | \$5.11     |
| Balance used to calculate APY  | \$7,256.93 |
| Interest bearing days          | 30         |
| Annual Percentage Yield earned | 0.1000%    |