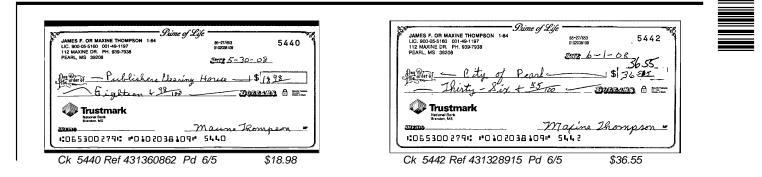

| Number        | Date Paid | Amount | Number      | Date Paid | Amount | Number        | Date Paid | Amount |
|---------------|-----------|--------|-------------|-----------|--------|---------------|-----------|--------|
| <u>5427</u>   | 5 /12     | 177.72 | <u>5433</u> | 5 /27     | 300.00 | 5437          | 5 /30     | 31.55  |
| <u>5430 #</u> | 5 /23     | 10.00  | <u>5434</u> | 5 /20     | 5.34   | <u>5439 #</u> | 5 /28     | 42.71  |
| <u>5431</u>   | 5 /23     | 10.00  | 5435        | 5 /28     | 641.44 | 5440          | 6 /5      | 18.98  |
| 5432          | 5 /19     | 10.00  | <u>5436</u> | 6 /3      | 47.44  | <u>5442 #</u> | 6 /5      | 36.55  |

Total of Checks Paid: \$1,331.73

Indicates a break in the check number sequence before this check.

Represents an unnumbered check or a non-check item.

Now you can view your checks online. TrustTouchWeb lets you see the last 60 days of cleared check images, front and back! Enroll in TrustTouchWeb at www.Trustmark.com. There is no charge for TrustTouchWeb to view your information, transfer funds, or pay bills.

#### Check Images - continued

**Note:** The items below are true and correct copies of the original items which have been photographically reproduced by the bank.