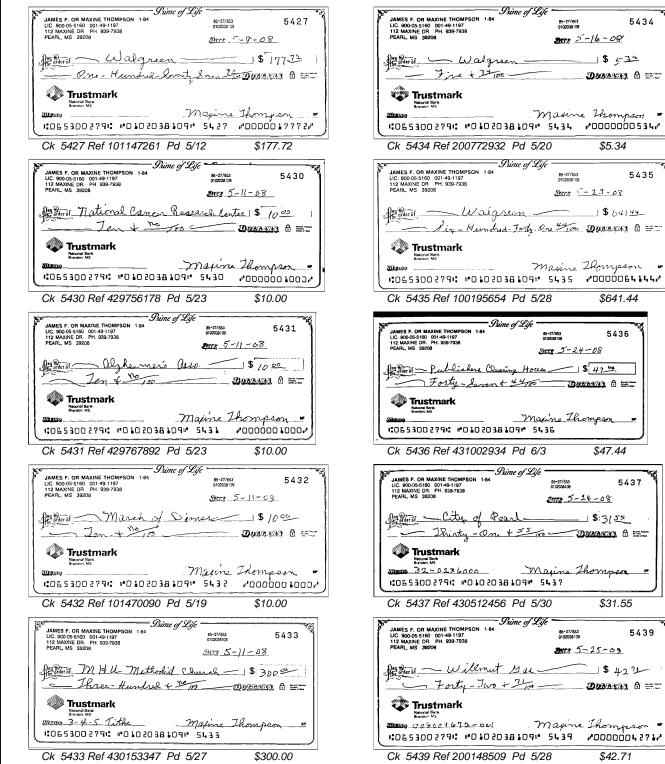

| Number        | Date Paid | Amount | Number      | Date Paid | Amount | Number        | Date Paid | Amount |
|---------------|-----------|--------|-------------|-----------|--------|---------------|-----------|--------|
| <u>5427</u>   | 5 /12     | 177.72 | <u>5433</u> | 5 /27     | 300.00 | 5437          | 5 /30     | 31.55  |
| <u>5430 #</u> | 5 /23     | 10.00  | <u>5434</u> | 5 /20     | 5.34   | <u>5439 #</u> | 5 /28     | 42.71  |
| <u>5431</u>   | 5 /23     | 10.00  | 5435        | 5 /28     | 641.44 | 5440          | 6 /5      | 18.98  |
| 5432          | 5 /19     | 10.00  | <u>5436</u> | 6 /3      | 47.44  | <u>5442 #</u> | 6 /5      | 36.55  |

Total of Checks Paid: \$1,331.73

Indicates a break in the check number sequence before this check.

Represents an unnumbered check or a non-check item.

Now you can view your checks online. TrustTouchWeb lets you see the last 60 days of cleared check images, front and back! Enroll in TrustTouchWeb at www.Trustmark.com. There is no charge for TrustTouchWeb to view your information, transfer funds, or pay bills.

**Check Images** 

Page 5 of 7

F.

## **Prime Of Life**

**Statement Period** From 5/08/2008 To 6/06/2008

Account Number 010-203-8109

Note: The items below are true and correct copies of the original items which have been photographically reproduced by the bank.

85-27/653 5434 0102038109 Der 5-16-08 fre over of \_\_\_\_\_ & 5-3" - 7 me + 34 100 - DOMANNO & == 1:065300 2791: "0 10 50 36 10 91" 5434 "000000534" \$5.34 Ck 5434 Ref 200772932 Pd 5/20 T C 85-27/653 5435 0102038109 Deres 1-23-08 Presenter of Walgreen 1\$ 64144 - Six - Hundred Forty One to Description & 1:0653002791: 10010203810910 5435 10000064144. Ck 5435 Ref 100195654 Pd 5/28 \$641.44 — Inime of Life 5436 85-27/653 0102038109 Juce 5-24-08 Present - Publishere Clearing House - \$ 47.44 Forty-Sovent 4400 - Dorsen a == maxine Thompson :065300279: #0102038109# 5436 Ck 5436 Ref 431002934 Pd 6/3 \$47.44 - Suime of Life . 85-27/653 0102038109 5437 Dars 5-14-08 franci \_ City of Pearle \$:3155 Thirty - One + 55 0000000 0 == Marcoullert Barrows MS SMarcon 32-0136000 Majine Thompson 10653002791: #0102038109# 5437 Ck 5437 Ref 430512456 Pd 5/30 \$31.55 - Inime of Life 💳 85-27/653 5439 Ders 5-25-03 Million Willion Mar \$ 42 2 Forty-Juo + 2 - Doran a ==

Ck 5439 Ref 200148509 Pd 5/28 \$42.71

Page 6 of 7