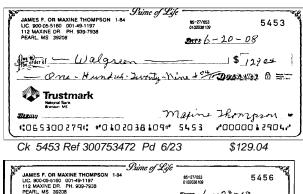

### Checks Paid

Number of images included in this statement: 8

| Number | Date Paid | Amount | Number      | Date Paid | Amount | Number        | Date Paid | Amount |
|--------|-----------|--------|-------------|-----------|--------|---------------|-----------|--------|
| 5443   | 6 /9      | 26.95  | 5450#       | 6 /9      | 373.00 | 5453          | 6 /23     | 129.04 |
| 5444   | 6 /11     | 12.95  | <u>5451</u> | 6 /11     | 75.50  | <u>5456 #</u> | 7 /3      | 31.12  |
| 5447 # | 6 /11     | 24 98  | 5452        | 6 /23     | 54.00  |               |           |        |

Ck 5447 Ref 432145584 Pd 6/11 \$24.98

\$373.00

Page 5 of 6

**Statement Period** From 6/07/2008 To 7/08/2008

**Account Number** 010-203-8109