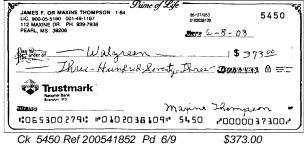

### Checks Paid

Number of images included in this statement: 8

| Number | Date Paid | Amount | Number      | Date Paid | Amount | Number        | Date Paid | Amount |
|--------|-----------|--------|-------------|-----------|--------|---------------|-----------|--------|
| 5443   | 6 /9      | 26.95  | 5450#       | 6 /9      | 373.00 | 5453          | 6 /23     | 129.04 |
| 5444   | 6 /11     | 12.95  | <u>5451</u> | 6 /11     | 75.50  | <u>5456 #</u> | 7 /3      | 31.12  |
| 5447 # | 6 /11     | 24 98  | 5452        | 6 /23     | 54.00  |               |           |        |

## **Check Images**

Note: The items below are true and correct copies of the original items which have been photographically reproduced by the bank.

Ck 5443 Ref 431710225 Pd 6/9 \$26.95

Ck 5444 Ref 432145772 Pd 6/11 \$12.95

Ck 5447 Ref 432145584 Pd 6/11 \$24.98

\$373.00

Page 5 of 6

**Statement Period** From 6/07/2008 To 7/08/2008

**Account Number** 010-203-8109