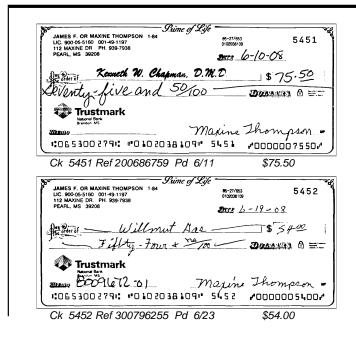

### Checks Paid

Number of images included in this statement: 8

| Number | Date Paid | Amount | Number      | Date Paid | Amount | Number        | Date Paid | Amount |
|--------|-----------|--------|-------------|-----------|--------|---------------|-----------|--------|
| 5443   | 6 /9      | 26.95  | 5450#       | 6 /9      | 373.00 | 5453          | 6 /23     | 129.04 |
| 5444   | 6 /11     | 12.95  | <u>5451</u> | 6 /11     | 75.50  | <u>5456 #</u> | 7 /3      | 31.12  |
| 5447 # | 6 /11     | 24 98  | 5452        | 6 /23     | 54.00  |               |           |        |

Ck 5447 Ref 432145584 Pd 6/11 \$24.98

\$373.00

Page 5 of 6

**Statement Period** From 6/07/2008 To 7/08/2008

**Account Number** 010-203-8109