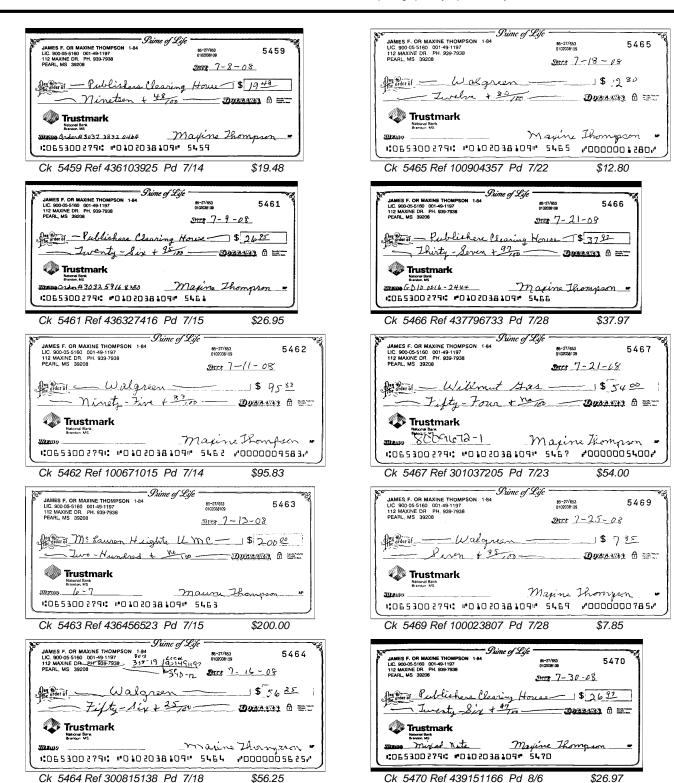

# **Check Images**

**Note:** The items below are true and correct copies of the original items which have been photographically reproduced by the bank.

Ck 5454 Ref 435597180 Pd 7/9 \$26.97

Page 5 of 7

Statement Period From 7/09/2008 To 8/07/2008 **Account Number** 010-203-8109

#### Check Images - continued

**Note:** The items below are true and correct copies of the original items which have been photographically reproduced by the bank.

Page 6 of 7

**Statement Period** From 7/09/2008 To 8/07/2008

## Check Images - continued

**Note:** The items below are true and correct copies of the original items which have been photographically reproduced by the bank.

Ck 5471 Ref 439151193 Pd 8/6 \$27.45