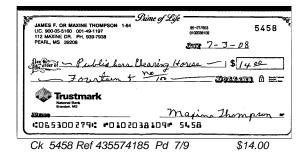

### Checks Paid

Number of images included in this statement: 13

| Number        | Date Paid | <u>Amount</u> | Number | Date Paid | Amount |
|---------------|-----------|---------------|--------|-----------|--------|
| 5454          | 7 /9      | 26.97         | 5463   | 7 /15     | 200.00 |
| 5458 #        | 7 /9      | 14.00         | 5464   | 7 /18     | 56.25  |
| 5459          | 7 /14     | 19.48         | 5465   | 7 /22     | 12.80  |
| <u>5461 #</u> | 7 /15     | 26.95         | 5466   | 7 /28     | 37.97  |
| 5462          | 7 /14     | 95.83         | 5467   | 7 /23     | 54.00  |