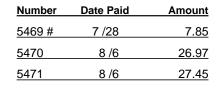

### Checks Paid

Number of images included in this statement: 13

| Number        | Date Paid | <u>Amount</u> | Number | Date Paid | Amount |
|---------------|-----------|---------------|--------|-----------|--------|
| 5454          | 7 /9      | 26.97         | 5463   | 7 /15     | 200.00 |
| 5458 #        | 7 /9      | 14.00         | 5464   | 7 /18     | 56.25  |
| 5459          | 7 /14     | 19.48         | 5465   | 7 /22     | 12.80  |
| <u>5461 #</u> | 7 /15     | 26.95         | 5466   | 7 /28     | 37.97  |
| 5462          | 7 /14     | 95.83         | 5467   | 7 /23     | 54.00  |

Total of Checks Paid: \$606.52

# Indicates a break in the check number sequence before this check.

Represents an unnumbered check or a non-check item.