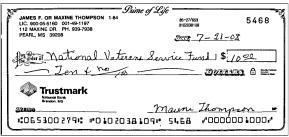

### Check Images - continued

**Note:** The items below are true and correct copies of the original items which have been photographically reproduced by the bank.

| JAMES F. OR MAXINE THOMPSON 1-84 - 85-27/853                                                                                                                                                                                                                                                                                                                                                                                                                                                                                                                                                                                                                                                                                                                                                                                                                                                                                                                                                                                                                                                                                                                                                                                                                                                                                                                                                                                                                                                                                                                                                                                                                                                                                                                                                                                                                                                                                                                                                                                                                                                                                    | JAMES F. OR MAXINE THOMPSON 1-84 LIC. 900-05-5180 001-49-1197 112 MAXINE DR. PH. 930-7338 PEARL, MS. 39208  2017.5                                                              |
|---------------------------------------------------------------------------------------------------------------------------------------------------------------------------------------------------------------------------------------------------------------------------------------------------------------------------------------------------------------------------------------------------------------------------------------------------------------------------------------------------------------------------------------------------------------------------------------------------------------------------------------------------------------------------------------------------------------------------------------------------------------------------------------------------------------------------------------------------------------------------------------------------------------------------------------------------------------------------------------------------------------------------------------------------------------------------------------------------------------------------------------------------------------------------------------------------------------------------------------------------------------------------------------------------------------------------------------------------------------------------------------------------------------------------------------------------------------------------------------------------------------------------------------------------------------------------------------------------------------------------------------------------------------------------------------------------------------------------------------------------------------------------------------------------------------------------------------------------------------------------------------------------------------------------------------------------------------------------------------------------------------------------------------------------------------------------------------------------------------------------------|---------------------------------------------------------------------------------------------------------------------------------------------------------------------------------|
| Seventeen + 10/100 C 2000 100 ==                                                                                                                                                                                                                                                                                                                                                                                                                                                                                                                                                                                                                                                                                                                                                                                                                                                                                                                                                                                                                                                                                                                                                                                                                                                                                                                                                                                                                                                                                                                                                                                                                                                                                                                                                                                                                                                                                                                                                                                                                                                                                                | Justin + 35 100 - 3000 1 1 1 2 1 1 1 1 1 1 1 1 1 1 1 1 1 1                                                                                                                      |
| 1:0653002791: 11010203810911 5475 11000000171011                                                                                                                                                                                                                                                                                                                                                                                                                                                                                                                                                                                                                                                                                                                                                                                                                                                                                                                                                                                                                                                                                                                                                                                                                                                                                                                                                                                                                                                                                                                                                                                                                                                                                                                                                                                                                                                                                                                                                                                                                                                                                | Trustmark  November 1 1:0653002791: 11:010203810911 547? 11:000000123                                                                                                           |
| Ck 5475 Ref 440675925 Pd 8/19 \$17.10  Paine of Life  JAMES F. OR MAXINE THOMPSON 1-84  LLIC 500-05-5160 001-49-1197 001-76-48-79 1126 MAXINE DR. PH. 938-7938 001-76-48-79 1126 MAXINE DR. PH. 938-79 1126 M | Ck 5477 Ref 200817127 Pd 8/18 \$12.35  Sume of Life  JAMES F. OR MAXINE THOMPSON 1-84  LIC. 900-05-5160 001-49-1197  LIC. 900-05-5160 001-49-1197  MAXINE DR. PH. 939-7938  548 |
| 112 MAXINE DR. PH. 989-1938  MIS DL. 22-64 DEER 8-14-08  Planty eight + 18/100  Decre 8-14-08                                                                                                                                                                                                                                                                                                                                                                                                                                                                                                                                                                                                                                                                                                                                                                                                                                                                                                                                                                                                                                                                                                                                                                                                                                                                                                                                                                                                                                                                                                                                                                                                                                                                                                                                                                                                                                                                                                                                                                                                                                   | FEARL MS 39208  Description of Williams Das \$5400  Tifty Four + Nov - Description & 5                                                                                          |
| Trustmark  Marrier Bis  1:0653002791: 11010203810911 5476 110000000981811                                                                                                                                                                                                                                                                                                                                                                                                                                                                                                                                                                                                                                                                                                                                                                                                                                                                                                                                                                                                                                                                                                                                                                                                                                                                                                                                                                                                                                                                                                                                                                                                                                                                                                                                                                                                                                                                                                                                                                                                                                                       | Trustmark  Micrositists  Mayor 008009672-001  1:0653002791: 1"01020381091" 5480 1"000000540                                                                                     |
| Ck 5476 Ref 440848289 Pd 8/20 \$98.18                                                                                                                                                                                                                                                                                                                                                                                                                                                                                                                                                                                                                                                                                                                                                                                                                                                                                                                                                                                                                                                                                                                                                                                                                                                                                                                                                                                                                                                                                                                                                                                                                                                                                                                                                                                                                                                                                                                                                                                                                                                                                           | Ck 5480 Ref 101192732 Pd 8/21 \$54.00                                                                                                                                           |