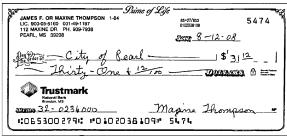

### Check Images - continued

**Note:** The items below are true and correct copies of the original items which have been photographically reproduced by the bank.

| JAMES F. OR MAXINE THOMPSON 1-84 - 85-27/853                                                                                                                                                                                                                                                                                                                                                                                                                                                                                                                                                                                                                                                                                                                                                                                                                                                                                                                                                                                                                                                                                                                                                                                                                                                                                                                                                                                                                                                                                                                                                                                                                                                                                                                                                                                                                                                                                                                                                                                                                                                                                    | JAMES F. OR MAXINE THOMPSON 1-84 LIC. 900-05-5180 001-49-1197 112 MAXINE DR. PH. 930-7338 PEARL, MS. 39208  2017.5                                                              |
|---------------------------------------------------------------------------------------------------------------------------------------------------------------------------------------------------------------------------------------------------------------------------------------------------------------------------------------------------------------------------------------------------------------------------------------------------------------------------------------------------------------------------------------------------------------------------------------------------------------------------------------------------------------------------------------------------------------------------------------------------------------------------------------------------------------------------------------------------------------------------------------------------------------------------------------------------------------------------------------------------------------------------------------------------------------------------------------------------------------------------------------------------------------------------------------------------------------------------------------------------------------------------------------------------------------------------------------------------------------------------------------------------------------------------------------------------------------------------------------------------------------------------------------------------------------------------------------------------------------------------------------------------------------------------------------------------------------------------------------------------------------------------------------------------------------------------------------------------------------------------------------------------------------------------------------------------------------------------------------------------------------------------------------------------------------------------------------------------------------------------------|---------------------------------------------------------------------------------------------------------------------------------------------------------------------------------|
| Seventeen + 10/100 C 2000 100 ==                                                                                                                                                                                                                                                                                                                                                                                                                                                                                                                                                                                                                                                                                                                                                                                                                                                                                                                                                                                                                                                                                                                                                                                                                                                                                                                                                                                                                                                                                                                                                                                                                                                                                                                                                                                                                                                                                                                                                                                                                                                                                                | Justin + 35 100 - 3000 1 1 1 2 1 1 1 1 1 1 1 1 1 1 1 1 1 1                                                                                                                      |
| 1:0653002791: 11010203810911 5475 11000000171011                                                                                                                                                                                                                                                                                                                                                                                                                                                                                                                                                                                                                                                                                                                                                                                                                                                                                                                                                                                                                                                                                                                                                                                                                                                                                                                                                                                                                                                                                                                                                                                                                                                                                                                                                                                                                                                                                                                                                                                                                                                                                | Trustmark  November 1 1:0653002791: 11:010203810911 547? 11:000000123                                                                                                           |
| Ck 5475 Ref 440675925 Pd 8/19 \$17.10  Paine of Life  JAMES F. OR MAXINE THOMPSON 1-84  LLIC 500-05-5160 001-49-1197 001-76-48-79 1126 MAXINE DR. PH. 938-7938 001-76-48-79 1126 MAXINE DR. PH. 938-79 1126 M | Ck 5477 Ref 200817127 Pd 8/18 \$12.35  Sume of Life  JAMES F. OR MAXINE THOMPSON 1-84  LIC. 900-05-5160 001-49-1197  LIC. 900-05-5160 001-49-1197  MAXINE DR. PH. 939-7938  548 |
| 112 MAXINE DR. PH. 989-1938  MIS DL. 22-64 DEER 8-14-08  Planty eight + 18/100  Decre 8-14-08                                                                                                                                                                                                                                                                                                                                                                                                                                                                                                                                                                                                                                                                                                                                                                                                                                                                                                                                                                                                                                                                                                                                                                                                                                                                                                                                                                                                                                                                                                                                                                                                                                                                                                                                                                                                                                                                                                                                                                                                                                   | FEARL MS 39208  Description of Williams Das \$5400  Tifty Four + Nov - Description & 5                                                                                          |
| Trustmark  Marrier Bis  1:0653002791: 11010203810911 5476 110000000981811                                                                                                                                                                                                                                                                                                                                                                                                                                                                                                                                                                                                                                                                                                                                                                                                                                                                                                                                                                                                                                                                                                                                                                                                                                                                                                                                                                                                                                                                                                                                                                                                                                                                                                                                                                                                                                                                                                                                                                                                                                                       | Trustmark  Micrositists  Mayor 008009672-001  1:0653002791: 1"01020381091" 5480 1"000000540                                                                                     |
| Ck 5476 Ref 440848289 Pd 8/20 \$98.18                                                                                                                                                                                                                                                                                                                                                                                                                                                                                                                                                                                                                                                                                                                                                                                                                                                                                                                                                                                                                                                                                                                                                                                                                                                                                                                                                                                                                                                                                                                                                                                                                                                                                                                                                                                                                                                                                                                                                                                                                                                                                           | Ck 5480 Ref 101192732 Pd 8/21 \$54.00                                                                                                                                           |