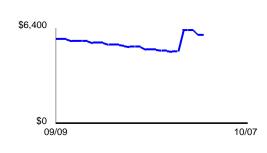

# **Daily Balance History**

| Date | Balance    | Date | Balance    | <u>Date</u> | Balance    |
|------|------------|------|------------|-------------|------------|
| 9/9  | \$5,736.18 | 9/18 | \$5,462.65 | 9/29        | \$4,987.62 |
| 9/10 | \$5,730.95 | 9/19 | \$5,371.97 | 9/30        | \$4,957.95 |
| 9/12 | \$5,595.60 | 9/22 | \$5,272.56 | 10/1        | \$4,927.05 |
| 9/15 | \$5,583.00 | 9/23 | \$5,246.96 | 10/3        | \$6,311.88 |
| 9/16 | \$5,498.02 | 9/25 | \$5,220.26 | 10/6        | \$5,979.97 |
| 9/17 | \$5,472.15 | 9/26 | \$4,995.94 | 10/7        | \$5,953.91 |
|      |            |      |            |             |            |

Your Balance this Period
Balance

Page 5 of 7

Statement Period From 9/09/2008 To 10/07/2008 **Account Number** 010-203-8109