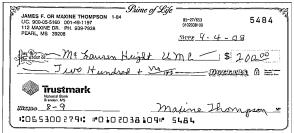

# **Check Images**

**Note:** The items below are true and correct copies of the original items which have been photographically reproduced by the bank.

| JAMES F. OR MAXINE THOMPSON 1-84<br>LIC. 900-05-5160 001-49-1197<br>112 MAXINE DR. PH. 939-7938<br>PEARL, MS 39208                                                                                | of Life<br>65-27/653<br>0102036109<br>Drives 8~19 | 5479 <b>*</b><br>- <i>08</i> |
|---------------------------------------------------------------------------------------------------------------------------------------------------------------------------------------------------|---------------------------------------------------|------------------------------|
| Publishing Clean + 98  Thirty - an + 98  Trustmark  Trustmark | _majina I                                         |                              |
| Ck 5479 Ref 444249186                                                                                                                                                                             | Pd 9/17                                           | \$31.98                      |