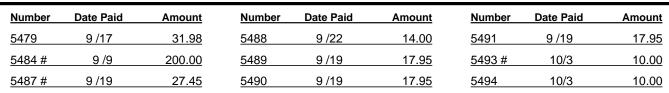

### **Checks and Other Withdrawals**

#### Checks Paid

Number of images included in this statement: 9

Total of Checks Paid: \$347.28

# Indicates a break in the check number sequence before this check.

Represents an unnumbered check or a non-check item.