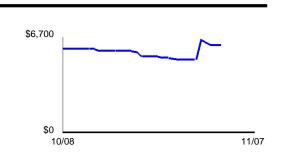

# **Daily Balance History**

| Date  | Balance    | Date  | Balance    |
|-------|------------|-------|------------|
| 10/8  | \$5,953.91 | 10/22 | \$5,714.76 |
| 10/10 | \$5,949.64 | 10/23 | \$5,405.90 |
| 10/14 | \$5,925.01 | 10/24 | \$5,402.09 |
| 10/15 | \$5,817.69 | 10/27 | \$5,316.15 |
| 10/16 | \$5,806.94 | 10/28 | \$5,297.07 |
| 10/20 | \$5,791.44 | 10/29 | \$5,232.79 |
| 10/21 | \$5,786.59 | 10/30 | \$5,210.79 |
|       |            |       |            |

Your Balance this Period
Balance