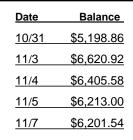

# **Daily Balance History**

| Date  | Balance    | Date  | Balance    |
|-------|------------|-------|------------|
| 10/8  | \$5,953.91 | 10/22 | \$5,714.76 |
| 10/10 | \$5,949.64 | 10/23 | \$5,405.90 |
| 10/14 | \$5,925.01 | 10/24 | \$5,402.09 |
| 10/15 | \$5,817.69 | 10/27 | \$5,316.15 |
| 10/16 | \$5,806.94 | 10/28 | \$5,297.07 |
| 10/20 | \$5,791.44 | 10/29 | \$5,232.79 |
| 10/21 | \$5,786.59 | 10/30 | \$5,210.79 |
|       |            |       |            |

Your Balance this Period
Balance