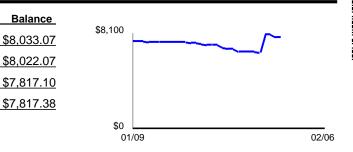

# **Daily Balance History**

| Date        | Balance           | Date | Balance    |
|-------------|-------------------|------|------------|
| 1/9         | \$7,477.53        | 1/22 | \$7,284.32 |
| 1/12        | <b>\$7,418.65</b> | 1/23 | \$7,170.80 |
| 1/14        | \$7,409.04        | 1/26 | \$6,948.24 |
| 1/15        | \$7,400.50        | 1/27 | \$6,872.24 |
| <u>1/16</u> | \$7,379.08        | 1/29 | \$6,581.13 |
| 1/20        | \$7,302.27        | 2/2  | \$6,526.79 |

Your Balance this Period
Balance