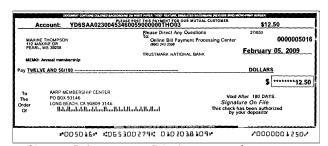

# **Check Images**

**Note:** The items below are true and correct copies of the original items which have been photographically reproduced by the bank.

Ck 5016 Ref 801919678 Pd 2/23 \$12.50

Ck 5024 Ref 100630732 Pd 3/3 \$62.00