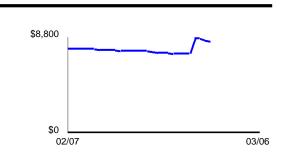

# **Daily Balance History**

| Date | Balance    | Date | Balance    | Date       | Balance    |
|------|------------|------|------------|------------|------------|
| 2/7  | \$7,817.38 | 2/19 | \$7,597.51 | 2/27       | \$7,352.68 |
| 2/9  | \$7,814.50 | 2/20 | \$7,584.07 | 3/2        | \$7,327.52 |
| 2/12 | \$7,803.82 | 2/23 | \$7,560.50 | 3/3        | \$8,796.05 |
| 2/13 | \$7,737.68 | 2/24 | \$7,477.67 | 3/4        | \$8,745.69 |
| 2/17 | \$7,607.51 | 2/25 | \$7,449.95 | <u>3/5</u> | \$8,552.72 |
| 2/18 | \$7,597.51 | 2/26 | \$7,434.99 | 3/6        | \$8,523.94 |

Your Balance this Period
Balance