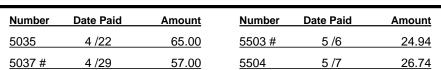

## Checks Paid

Number of images included in this statement: 4

Total of Checks Paid: \$173.68

Indicates a break in the check number sequence before this check.

Represents an unnumbered check or a non-check item.