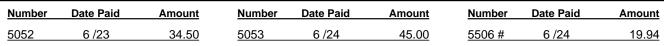

# Checks Paid

Number of images included in this statement: 3

Total of Checks Paid: \$99.44

# Indicates a break in the check number sequence before this check.

Represents an unnumbered check or a non-check item.