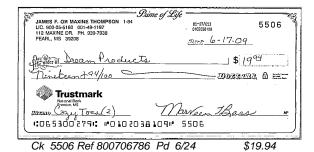

# Checks Paid

Number of images included in this statement: 3

Total of Checks Paid: \$99.44

# Indicates a break in the check number sequence before this check.

Represents an unnumbered check or a non-check item.