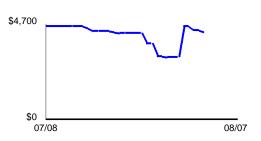

# **Daily Balance History**

| Date        | Balance    | Date | Balance    | Date       | Balance    |
|-------------|------------|------|------------|------------|------------|
| 7/8         | \$4,616.25 | 7/24 | \$4,309.81 | 7/31       | \$3,138.50 |
| <u>7/16</u> | \$4,532.67 | 7/27 | \$3,799.11 | <u>8/3</u> | \$4,640.72 |
| <u>7/17</u> | \$4,383.11 | 7/28 | \$3,792.71 | <u>8/5</u> | \$4,424.84 |
| <u>7/21</u> | \$4,325.27 | 7/29 | \$3,162.17 | <u>8/6</u> | \$4,422.70 |
| <u>7/22</u> | \$4,314.37 | 7/30 | \$3,157.69 | <u>8/7</u> | \$4,334.80 |
|             |            |      |            |            |            |