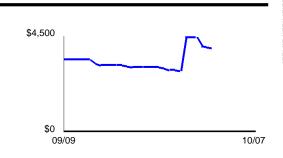

# **Daily Balance History**

| Date | Balance    | Date | Balance    |
|------|------------|------|------------|
| 9/9  | \$3,463.41 | 9/21 | \$3,112.03 |
| 9/11 | \$3,457.41 | 9/22 | \$3,077.09 |
| 9/14 | \$3,447.80 | 9/24 | \$3,066.39 |
| 9/15 | \$3,271.87 | 9/28 | \$3,046.65 |
| 9/16 | \$3,171.87 | 9/29 | \$2,961.19 |
| 9/17 | \$3,155.22 | 10/1 | \$2,923.22 |

| <u>Date</u> | Balance    |
|-------------|------------|
| 10/2        | \$4,465.22 |
| 10/5        | \$4,059.96 |
| 10/6        | \$4,036.28 |
| 10/7        | \$4,004.86 |
|             |            |

Your Balance this Period
Balance